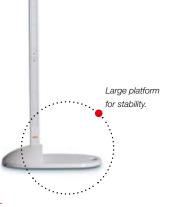

#### Flexible positioning due to large floor plate.

The stadiometer seca 213 can be used anywhere because the large floor plate provides the necessary stability. The stadiometer seca 213 is therefore the ideal piece of equipment for all those who require reliable measuring instruments at frequently changing locations.