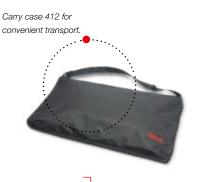

#### Convenient and easy to transport.

Practical: the stadiometer seca 213 is easy to take anywhere not only because it can be dismantled in no time at all but also because it has a practical, integrated handle.