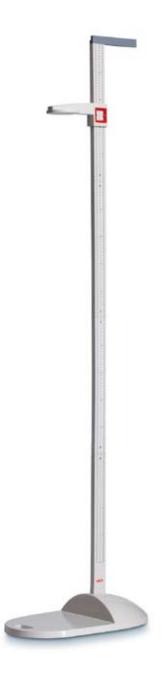

### The convenient mobile method of measuring height.

The stadiometer seca 213 is especially suitable for mobile use, e.g. for measuring children and teenagers in the course of medical examinations in schools, for use by carers and health workers on the move. But it is also ideal for doctor's surgeries and hospitals specialising in child and adolescent medicine. Furthermore, the seca 213 is suitable for measuring patients lying down. Once taken apart, the stadiometer is easy to transport anywhere.

The measuring rod seca 213 which can be dismantled into several pieces can be set up easily and quickly. It is mounted on the floor plate in no time at all. Further assembly, e.g. by means of a wall fastening, is no longer necessary.

#### Precise reading of results.

Adjusting the smooth-running measuring slide is extremely easy due to the large head plate. A further helpful detail is that, as the scale is printed along the side of the measuring rod, it is easy to read off the result while measuring, thus guaranteeing precise results - up to a height of 205 cm.