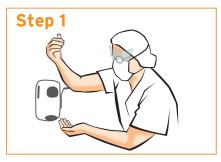

Dispense 3 pumps of Skinman 90 into palm of left hand. Dip fingers of right hand into Skinman 90 to decontaminate nails.

Apply Skinman 90 to right hand and forearm up to elbow continue rubbing for 10-15 seconds. Apply additional product if coverage is incomplete.