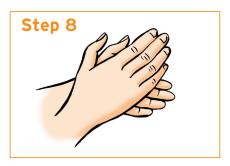

Dispense Skinman 90 into palm of hands and continue rubbing hands and wrists for 60 seconds (see Steps 8-11).

Cover whole surface of hands including wrists, rubbing palm to palm.

Rub over the back of each hand with fingers interlaced and rub palms back and forth.