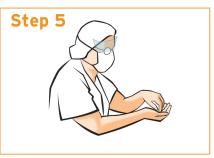

Dispense 3 pumps of Skinman 90 into palm of left hand. Dip fingers of right hand into Skinman 90 to decontaminate nails.

Apply Skinman 90 to right hand and forearm up to elbow continue rubbing for 10-15 seconds. Apply additional product if coverage is incomplete.