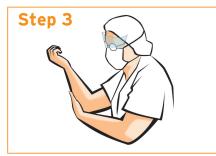

Dispense 3 pumps of Skinman 90 into palm of Dip fingers of left hand into Skinman 90 to right hand.

decontaminate nails.

Apply Skinman 90 to left hand and forearm up to elbow continue rubbing for 10-15 seconds. Apply additional product if coverage is incomplete.