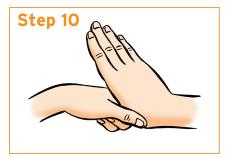

Clasp each thumb in the opposite hand and rotate.

Clasp each wrist with the opposite hand and rotate.

When hands are dry, sterile surgical clothing and gloves can be donned.

Surgical Rub Technique is to be used as follows - 30 seconds on forearms to elbows and 60 seconds on hands to wrists.