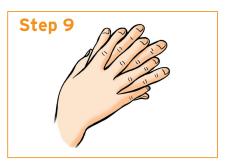

Dispense Skinman 90 into palm of hands and continue rubbing hands and wrists for 60 seconds (see Steps 8-11).

Cover whole surface of hands including wrists, rubbing palm to palm.

Rub over the back of each hand with fingers interlaced and rub palms back and forth.