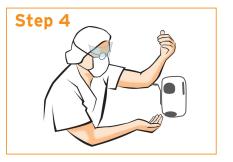

Dispense Skinman 90 into palm of hands and continue rubbing hands and wrists for 60 seconds (see Steps 8-11).

Cover whole surface of hands including wrists, rubbing palm to palm.

Rub over the back of each hand with fingers interlaced and rub palms back and forth.