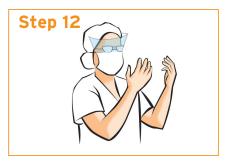

Clasp each thumb in the opposite hand and rotate.

Clasp each wrist with the opposite hand and rotate.

When hands are dry, sterile surgical clothing and gloves can be donned.

Surgical Rub Technique is to be used as follows - 30 seconds on forearms to elbows and 60 seconds on hands to wrists.