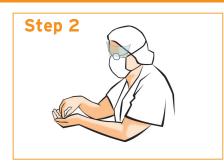

Dispense 3 pumps of Skinman 90 into palm of Dip fingers of left hand into Skinman 90 to right hand.

decontaminate nails.

Apply Skinman 90 to left hand and forearm up to elbow continue rubbing for 10-15 seconds. Apply additional product if coverage is incomplete.