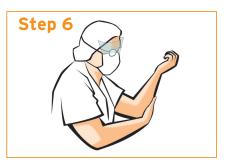

Dispense 3 pumps of Skinman 90 into palm of Dip fingers of left hand into Skinman 90 to right hand.

decontaminate nails.

Apply Skinman 90 to left hand and forearm up to elbow continue rubbing for 10-15 seconds. Apply additional product if coverage is incomplete.