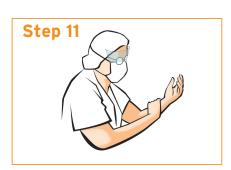

Clasp each thumb in the opposite hand and rotate.

Clasp each wrist with the opposite hand and rotate.

When hands are dry, sterile surgical clothing and gloves can be donned.

Surgical Rub Technique is to be used as follows - 30 seconds on forearms to elbows and 60 seconds on hands to wrists.