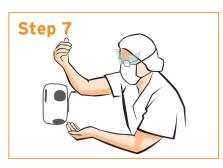

Dispense Skinman 90 into palm of hands and continue rubbing hands and wrists for 60 seconds (see Steps 8-11).

Cover whole surface of hands including wrists, rubbing palm to palm.

Rub over the back of each hand with fingers interlaced and rub palms back and forth.