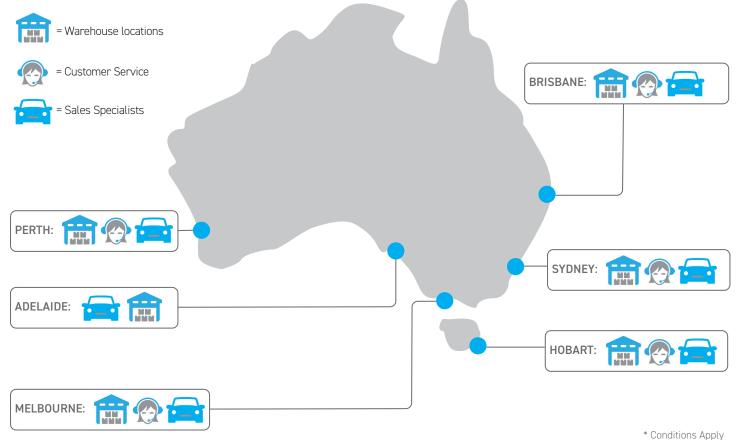

Orders over \$250 (excluding GST) will be delivered free of charge in metropolitan (Sydney, Brisbane, Melbourne, Hobart, Adelaide & Perth) and some regional areas.

Build

**Your Practice** 

Orders less than \$250 (excluding GST) will attract a standard delivery handling charge of \$15.00+GST.

### WAREHOUSE LOCATIONS:

New South Wales: Building 2B, 300 Victoria Street Wetherill Park NSW 2164

#### Queensland:

Unit 2, 39 Distribution Street Motorway Business Park Larapinta QLD 4110

### Tasmania: 7A Pear Avenue Derwent Park TAS 7009

Victoria: 34-78 South Park Drive Dandenong South, VIC 3175

Western Australia: 2/85 Sheffield Rd Welshpool WA 6106

South Australia: 85 Sherriff Street Underdale SA 5032