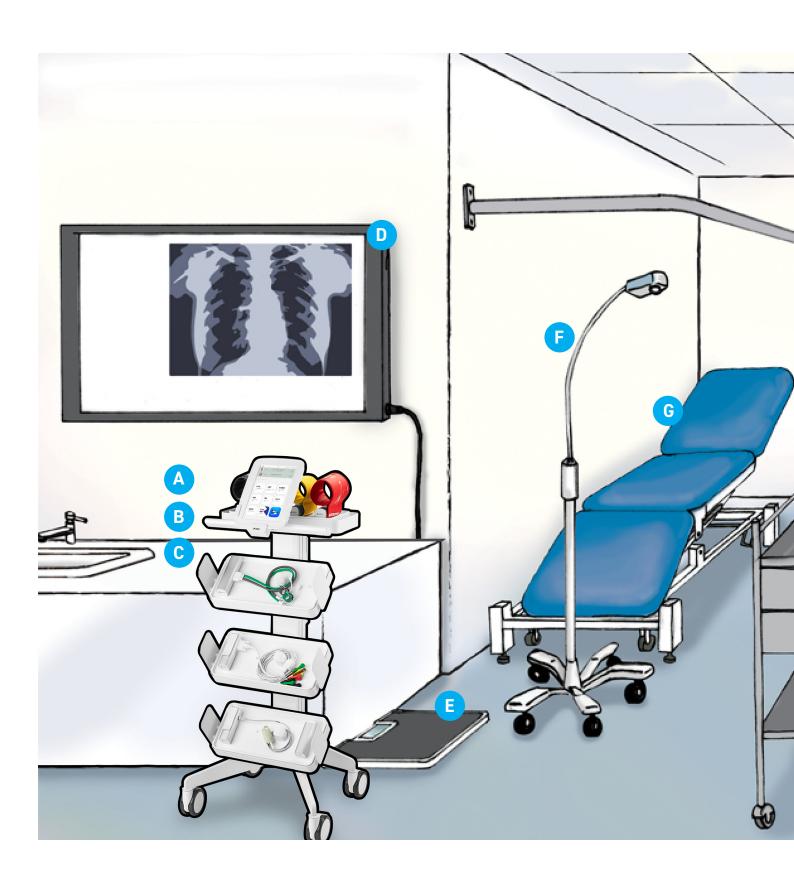

## For your Practice:

| Α | MESI mTablet ECG Diagnostic System | EBOS Code: 11000476 |
|---|------------------------------------|---------------------|
| В | MESI mTablet ABI Module            | EBOS Code: 11000538 |
| С | MESI Spirometry Module             | EBOS Code: 10010247 |
| D | X-Ray Viewer Double Bay            | EBOS Code: 10011876 |
| F | seca 813 Digital Scale             | EBOS Code: 10011813 |

- F GS300 Exam light + Mobile Stand
- G 3 Section Couch
- H Curtain Track 2400x1500mm
- Stainless Steel Trolley
- J Defibtech AED Defibrillator Semi

EBOS Code: 10009113 EBOS Code: 10016248 EBOS Code: 10013024 EBOS Code: 10011857 EBOS Code: 11000525

- K3 Metre Eye chartEBOSLDesktop Diagnostic Set 3.5VEBOSMThermoscan Pro 6000EBOSNMediGuard 401+ Vaccine FridgeEBOSOWall Diagnostic SetEBOS
- EBOS Code: 10018267 EBOS Code: 10008906 EBOS Code: 10008847 EBOS Code: 10009460 EBOS Code: 10008949