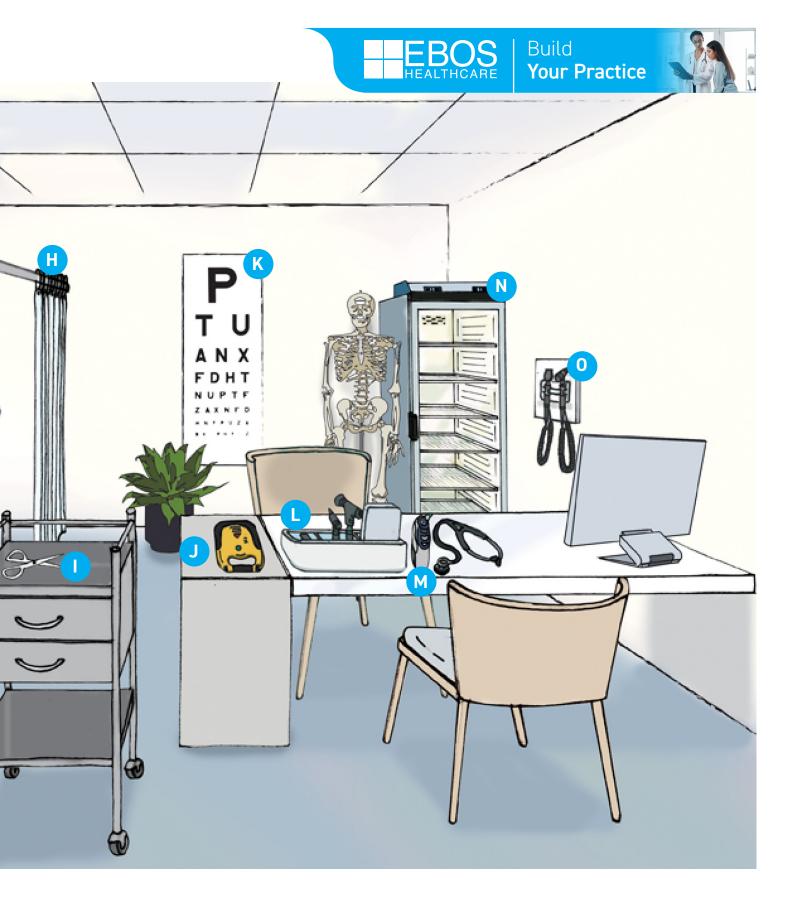

## For your Practice:

| Α | MESI mTablet ECG Diagnostic System | EBOS Code: 11000476 |
|---|------------------------------------|---------------------|
| В | MESI mTablet ABI Module            | EBOS Code: 11000538 |
| С | MESI Spirometry Module             | EBOS Code: 10010247 |
| D | X-Ray Viewer Double Bay            | EBOS Code: 10011876 |
| F | seca 813 Digital Scale             | EBOS Code: 10011813 |

- F GS300 Exam light + Mobile Stand
- G 3 Section Couch
- H Curtain Track 2400x1500mm
- Stainless Steel Trolley
- J Defibtech AED Defibrillator Semi

EBOS Code: 10009113 EBOS Code: 10016248 EBOS Code: 10013024 EBOS Code: 10011857 EBOS Code: 11000525

- K3 Metre Eye chartEBOSLDesktop Diagnostic Set 3.5VEBOSMThermoscan Pro 6000EBOSNMediGuard 401+ Vaccine FridgeEBOSOWall Diagnostic SetEBOS
- EBOS Code: 10018267 EBOS Code: 10008906 EBOS Code: 10008847 EBOS Code: 10009460 EBOS Code: 10008949